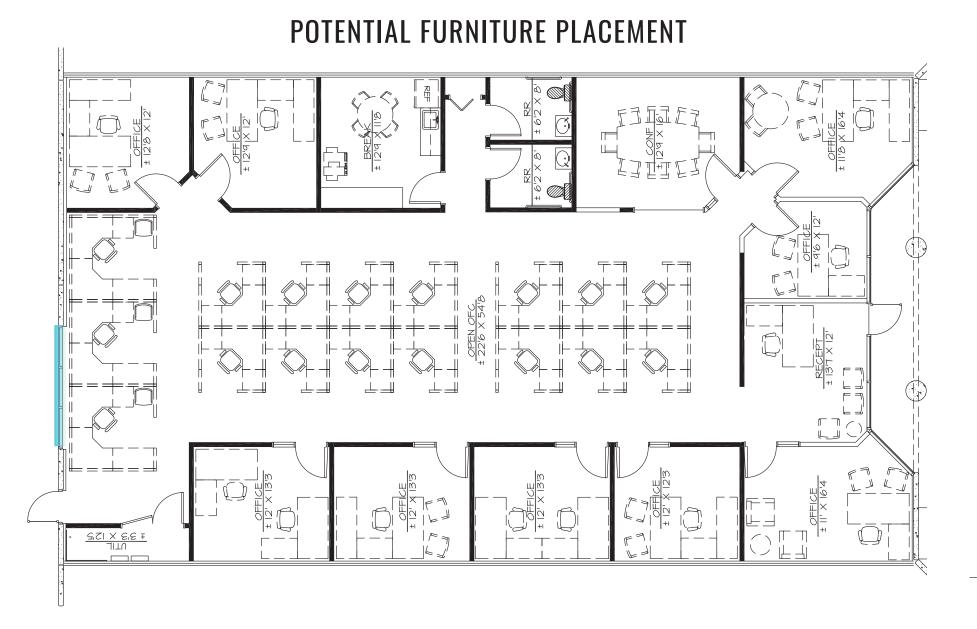

## FLOOR PLAN 3,853± SF

### 15170 N HAYDEN ROAD | SUITE 5 |SCOTTSDALE, AZ | 85260

#### NOT TO SCALE

All information furnished regarding property for sale, rental or financing is from sources deemed reliable, but no warranty or representation is made to the accuracy thereof and same is submitted to errors, omissions, change of price, rental or other conditions, prior to sale, lease or financing or withdrawal without notice. No liability of any kind is to be imposed on the broker herein. This information has been secured from sources deemed reliable, however, we make no warranties as to its accuracy.