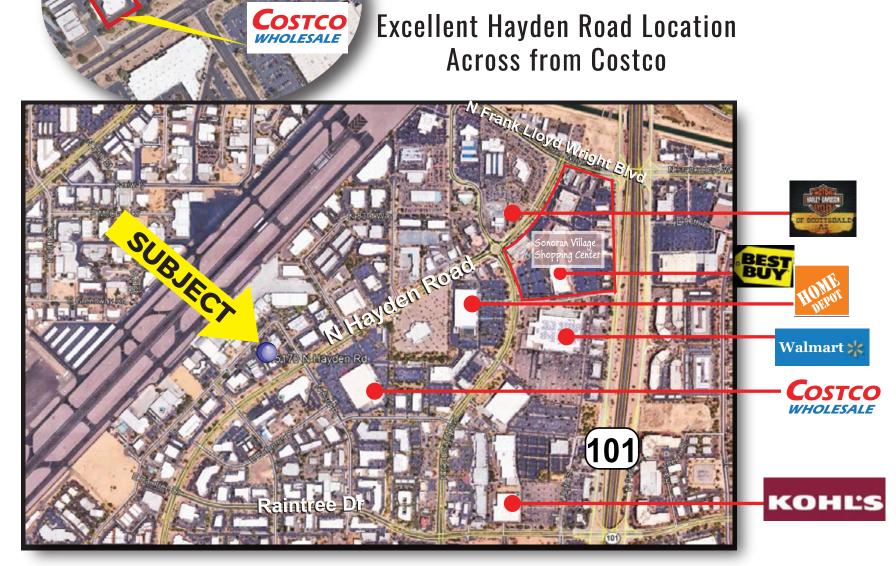

# LOCATION MAP

### 15170 N HAYDEN ROAD | SUITE 5 |SCOTTSDALE, AZ | 85260

The above is subject to prior sales and leasing. This information has been secured from sources we believe to be reliable, but we make no representation or warranties, expressed or implied as to the accuracy of this information.