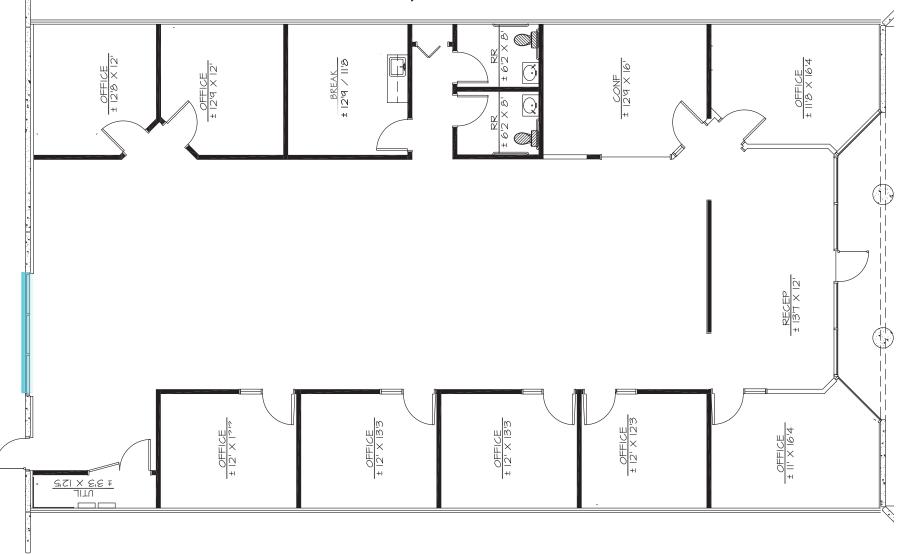

## FLOOR PLAN (AS-BUILT)

### 15170 N HAYDEN ROAD | SUITE 5 |SCOTTSDALE, AZ | 85260

3,853± SF

#### NOT TO SCALE

All information furnished regarding property for sale, rental or financing is from sources deemed reliable, but no warranty or representation is made to the accuracy thereof and same is submitted to errors, omissions, change of price, rental or other conditions, prior to sale, lease or financing or withdrawal without notice. No liability of any kind is to be imposed on the broker herein. This information has been secured from sources deemed reliable, however, we make no warranties as to its accuracy.